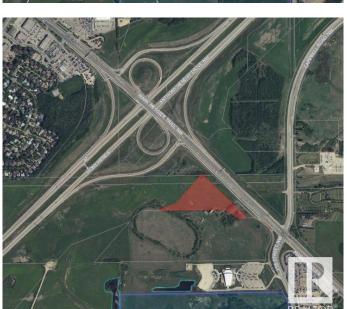

### \$2,151,000

Bedroom, Bathroom, Land Commercial on 7.17 Acres

Anthony Henday Mistatim, Edmonton, AB

7.17 acres of land with direct exposure to Mark Messier Trail which has approximately 32,500 AAVPD (2017). Easy access to Anthony Henday and St. Albert. Potential for commercial, industrial or urban service uses.

#### **Essential Information**

MLS® # E4223098 Price \$2,151,000

Acres 7.17

Type Land Commercial

## **Community Information**

Address 15320 Mark Messier Tr Nw

Area Edmonton

Subdivision Anthony Henday Mistatim

City Edmonton

Province AB

Postal Code T6V 1H5