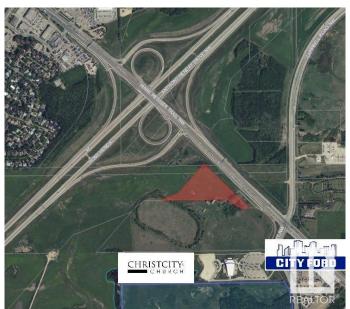

### \$2,151,000

Bedroom, Bathroom, Land Commercial on 7.17 Acres

Anthony Henday Mistatim, Edmonton, AB

7.17 acres of land with direct exposure to Mark Messier Trail which has approximately 32,500 AAVPD (2017). Easy access to Anthony Henday and St. Albert. Potential for commercial, industrial or urban service uses.

#### **Essential Information**

MLS® # E4223098 Price \$2,151,000

Acres 7.17

Type Land Commercial

## **Community Information**

Address 15320 Mark Messier Tr Nw

Area Edmonton

Subdivision Anthony Henday Mistatim

City Edmonton

Province AB

Postal Code T6V 1H5