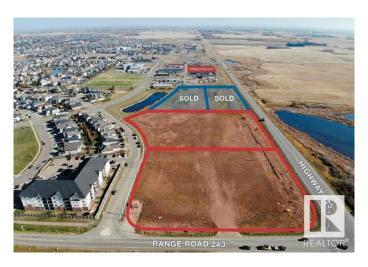

### \$1,268,750

Bedroom, Bathroom, Land Commercial on 1.75 Acres

Montrose Business Centre, Beaumont, AB

DIRECT EXPOSURE TO HIGHWAY 625
TRAFFIC! Rare opportunity to purchase a 1.75
acre Commercial zoned parcel in the rapidly
growing municipality of Beaumont. Located in
South Beaumont on 29 Avenue between Esso
and Fountain Tire with direct exposure to the
highway. Commercial District (C) zoning
allows for a wide range of potential uses
including retail & service, office, restaurant/
cafe and much more. Municipal services
brought to property line. Ready for immediate
development.