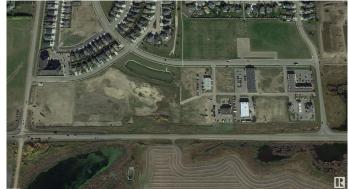

### \$1,268,750

Bedroom, Bathroom, Land Commercial on 1.75 Acres

Montrose Business Centre, Beaumont, AB

DIRECT EXPOSURE TO HIGHWAY 625
TRAFFIC! Rare opportunity to purchase a 1.75
acre Commercial zoned parcel in the rapidly
growing municipality of Beaumont. Located in
South Beaumont on 29 Avenue between Esso
and Fountain Tire with direct exposure to the
highway. Commercial District (C) zoning
allows for a wide range of potential uses
including retail & service, office, restaurant/
cafe and much more. Municipal services
brought to property line. Ready for immediate
development.