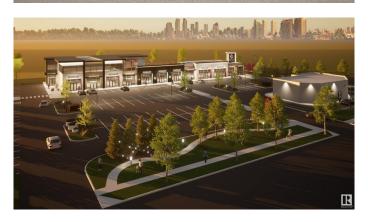

#### \$0

Bedroom, Bathroom, 1,110 sqft Retail on 2.52 Acres

Chappelle Area, Edmonton, AB

50% LEASED!! COME JOIN OUR DAYCARE, PIZZA, CONVENIENT STORE & **OUR NEWLY SIGNED SALON New** commercial development COMING Q1 2024 located in Chappelle serving a population over 20,000. The buildings will feature high-end marble finishing. HIGH EXPOSURE onto 41st Avenue, one of the primary corridors for South Edmonton with easy access to QE2, Anthony Henday Drive, EIA, and Nisku. Strategically located in one of Edmonton's FASTEST GROWING communities making this an excellent location for Retail / Medical / Professional / Office use. Site features high exposure pylon signage and ample on-site parking. Flexible bay sizes available.