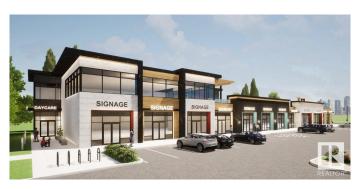

#### \$0

Bedroom, Bathroom, 1,110 sqft Retail on 2.52 Acres

Chappelle Area, Edmonton, AB

50% LEASED!! COME JOIN OUR DAYCARE, PIZZA, CONVENIENT STORE & **OUR NEWLY SIGNED SALON New** commercial development COMING Q1 2024 located in Chappelle serving a population over 20,000. The buildings will feature high-end marble finishing. HIGH EXPOSURE onto 41st Avenue, one of the primary corridors for South Edmonton with easy access to QE2, Anthony Henday Drive, EIA, and Nisku. Strategically located in one of Edmonton's FASTEST GROWING communities making this an excellent location for Retail / Medical / Professional / Office use. Site features high exposure pylon signage and ample on-site parking. Flexible bay sizes available.