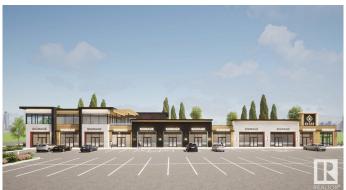

#### \$0

Bedroom, Bathroom, 1,110 sqft Retail on 2.52 Acres

Chappelle Area, Edmonton, AB

50% LEASED!! COME JOIN OUR DAYCARE, PIZZA, CONVENIENT STORE & **OUR NEWLY SIGNED SALON New** commercial development COMING Q1 2024 located in Chappelle serving a population over 20,000. The buildings will feature high-end marble finishing. HIGH EXPOSURE onto 41st Avenue, one of the primary corridors for South Edmonton with easy access to QE2, Anthony Henday Drive, EIA, and Nisku. Strategically located in one of Edmonton's FASTEST GROWING communities making this an excellent location for Retail / Medical / Professional / Office use. Site features high exposure pylon signage and ample on-site parking. Flexible bay sizes available.