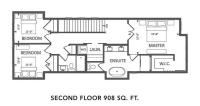

#### \$850,000

4 Bedroom, 4.00 Bathroom, 1,870 sqft Single Family on 0.00 Acres

Westmount, Edmonton, AB

ONE80 Infill Developments by Bedrock Homes is proud to introduce a newly crafted 2 Storey home featuring a fully developed legal basement suite in the sought after neighborhood of Westmount. A timeless and contemporary design with modern dA©cor complimented with the finest craftmanship & attention to detail throughout. The welcoming main floor plan offers 9ft ceilings, expansive front east facing windows to welcome the morning sun, a chef's kitchen fully equipped with s/s appliances & quartz counters, a bright dining area & rear mud room leading to the west facing deck & double detached garage. The upper level offers 3 spacious bedrooms, an impressive primary suite w/a 5pc en-suite & walk-in closet & a convenient upper level laundry. The main floor also features access to a lower level bonus room for extra entertainment space. Developed legal suite is complete with a cozy living room, fully equipped kitchen, 3pc bath & laundry. A rare offering currently under construction w/options for customization.

Bedrooms 4

Bathrooms 4.00

Full Baths 3

Half Baths 1

Square Footage 1,870

Acres 0.00

Year Built 2023

Type Single Family