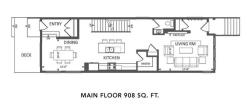

#### \$850,000

4 Bedroom, 4.00 Bathroom, 1,870 sqft Single Family on 0.00 Acres

Westmount, Edmonton, AB

ONE80 Infill Developments by Bedrock Homes is proud to introduce a newly crafted 2 Storey home featuring a fully developed legal basement suite in the sought after neighborhood of Westmount. A timeless and contemporary design with modern dA©cor complimented with the finest craftmanship & attention to detail throughout. The welcoming main floor plan offers 9ft ceilings, expansive front east facing windows to welcome the morning sun, a chef's kitchen fully equipped with s/s appliances & quartz counters, a bright dining area & rear mud room leading to the west facing deck & double detached garage. The upper level offers 3 spacious bedrooms, an impressive primary suite w/a 5pc en-suite & walk-in closet & a convenient upper level laundry. The main floor also features access to a lower level bonus room for extra entertainment space. Developed legal suite is complete with a cozy living room, fully equipped kitchen, 3pc bath & laundry. A rare offering currently under construction w/options for customization.