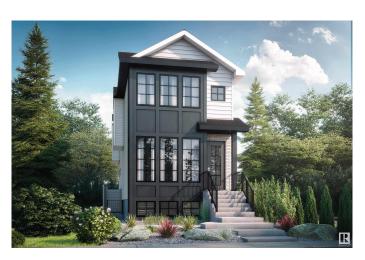

# \$850,000 - 10632 127 Street Nw, Edmonton

MLS® #E4331943

#### \$850,000

4 Bedroom, 4.00 Bathroom, 1,870 sqft Single Family on 0.00 Acres

Westmount, Edmonton, AB

ONE80 Infill Developments by Bedrock Homes is proud to introduce a newly crafted 2 Storey home featuring a fully developed legal basement suite in the sought after neighborhood of Westmount. A timeless and contemporary design with modern dA©cor complimented with the finest craftmanship & attention to detail throughout. The welcoming main floor plan offers 9ft ceilings, expansive front east facing windows to welcome the morning sun, a chef's kitchen fully equipped with s/s appliances & quartz counters, a bright dining area & rear mud room leading to the west facing deck & double detached garage. The upper level offers 3 spacious bedrooms, an impressive primary suite w/a 5pc en-suite & walk-in closet & a convenient upper level laundry. The main floor also features access to a lower level bonus room for extra entertainment space. Developed legal suite is complete with a cozy living room, fully equipped kitchen, 3pc bath & laundry. A rare offering currently under construction w/options for customization.